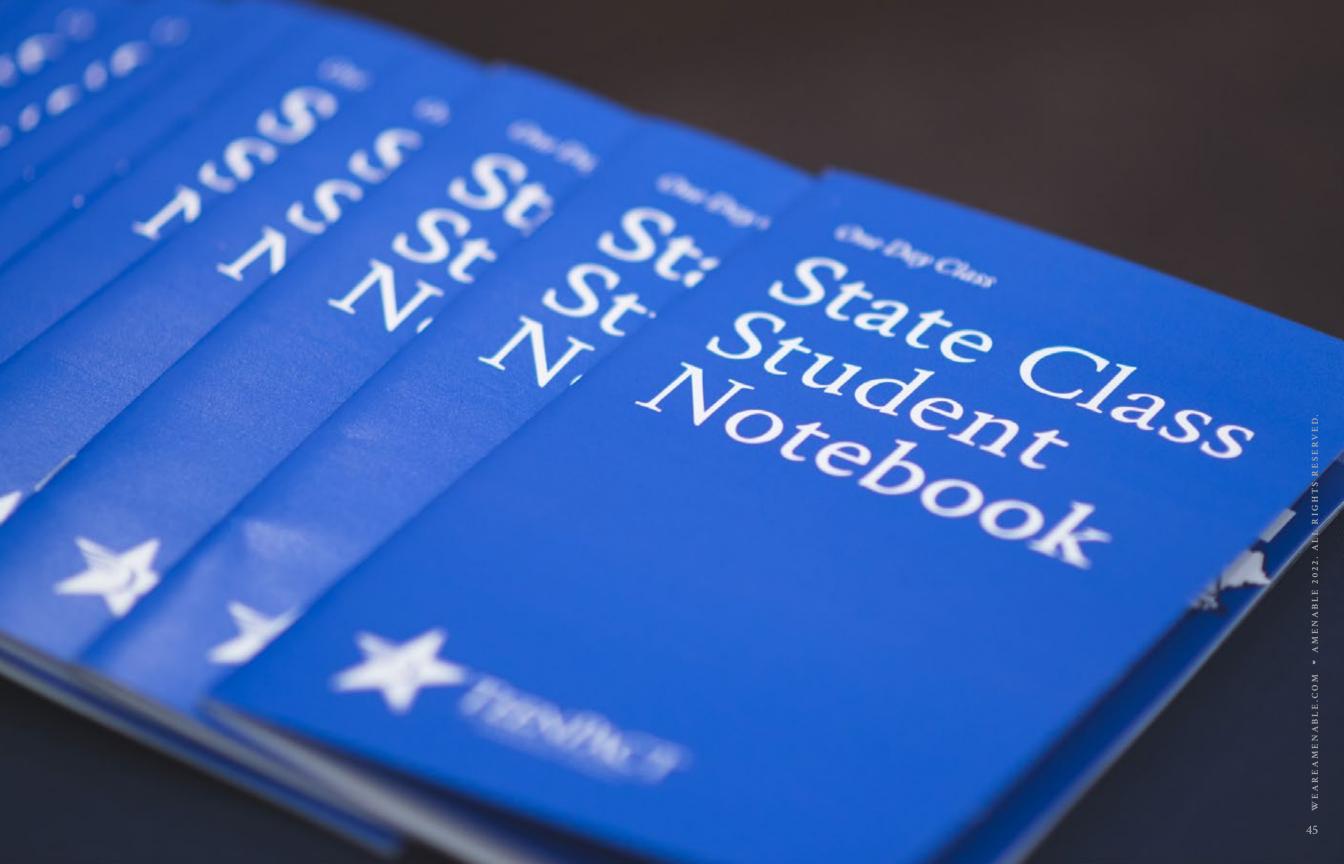

Louist - 17 Januari

teenpact.com

Our team provided ongoing coaching and support for several years until all levels of the organization had fully adopted the brand. To facilitate this process, we created more resources, such as email and social media templates. We also made custom postcards to promote every state event. During the week-long TeenPact state classes, students are given a notebook of outlines, visuals, activities, and other materials. We oversaw the design and production of three variations of these notebooks, each tailored to meet the needs of a specific kind of student.

### Ome Day Class State Class Student Notebook

Ome Day Class State Class Student Notebook

TEENPACT

ENPACT

SCHOOLS

12

TEENPACT

# State Class Student Notebook

Alumni Student

State Class Student Notebook

## State Class Student Notebook