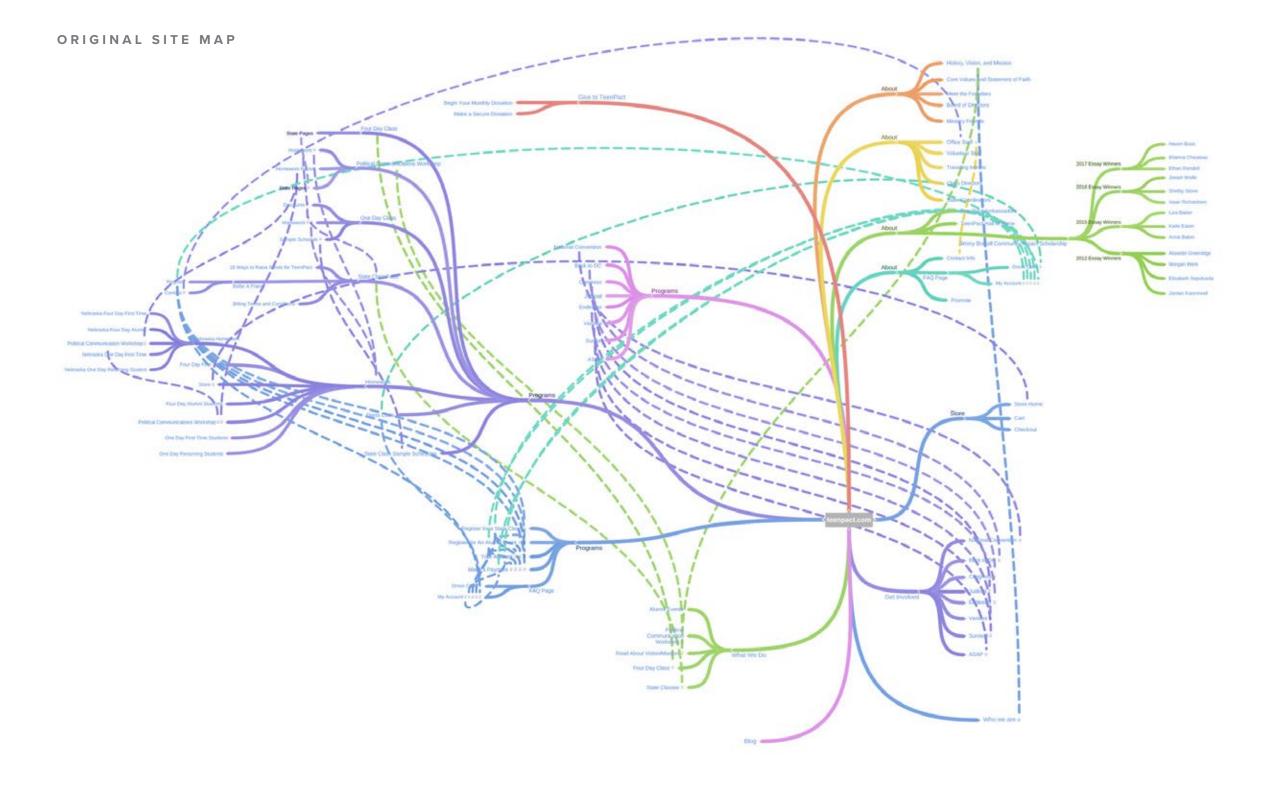

# TEENPACT

HANGING LIVES TO CHANGE THE WORL

CHANGING LIVES TO CHANGE THE WORLD

CHANGING LIVES TO CHANGE THE WORLD

After many years of use and updates, the TeenPact website was dated and difficult to navigate. We kicked off the project with three Web Discoveries with various members of the TeenPact office staff team. Using a variety of methods to engage different personalities and inspire creativity, we discussed challenges with the current site and brainstormed ideas for the new one. Based on the feedback gathered in the Web Discoveries as well as a review of our current site's Google Analytics, we created a website report sharing the themes we heard, audience demographics, identified problems, functionality and content needs for the future site, and project timeline.

We started the project by developing a site map, design wireframes, and detailed functionality notes. After these were approved by TeenPact's decision makers, we finalized the design and sent it to our team developer to begin coding. Working with a small team of TeenPact's writers and editors, we reviewed all the old website content to determine what could be edited for reuse and what new content needed to be developed for the 100+ website pages. While their team worked on content, we selected images from the nonprofit's photo database and developed graphics and downloadables to populate the site—all Word Docs, PDFs, etc. were redesigned to fit the new brand and improve site functionality. Once coding was finished, we did final reviews, populated the site with content, and then launched the site just in time for the TeenPact season kick-off.