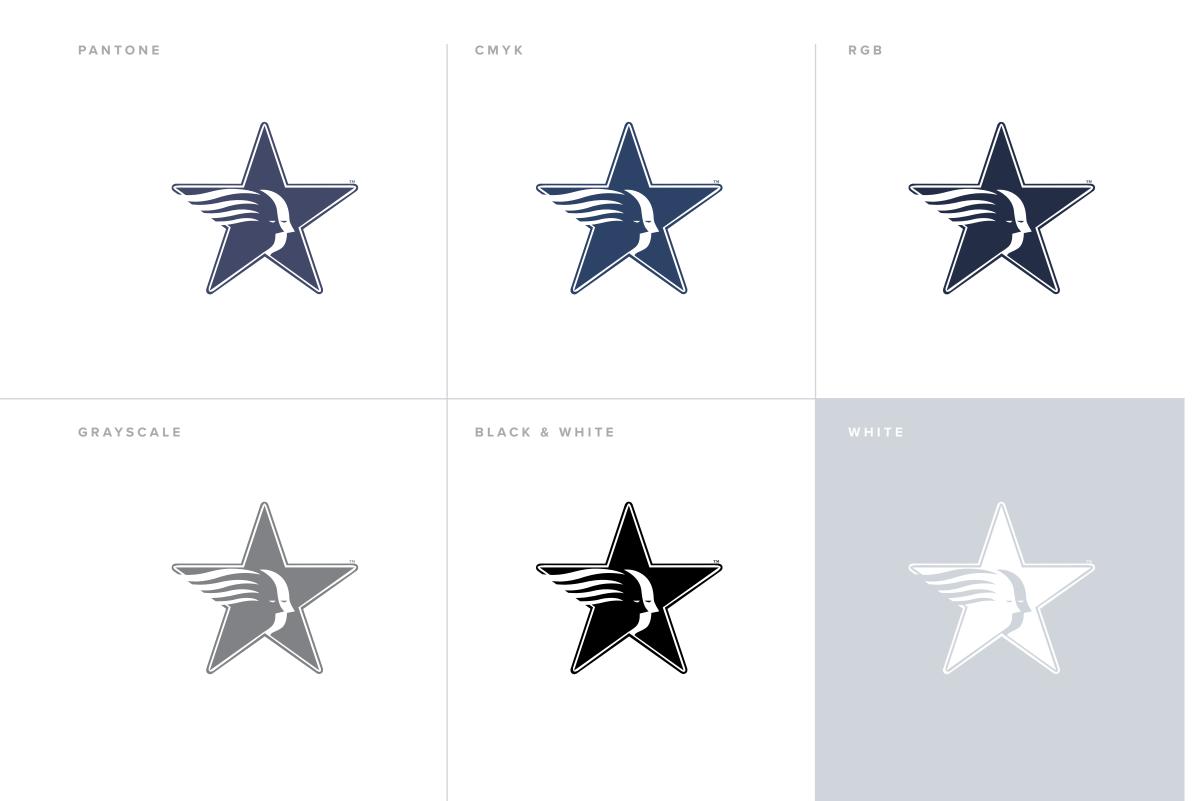

#### ORIGINAL LOGO

**REFRESHED LOGO** 

Next, we made primary and secondary lock-ups of the logo, as well as typemarks (text-only) and logomarks (icon-only). It was important for TeenPact to have a consistent brand across each of its state-specific programs, so we created separate sub-brand logos as well. To ensure there would be a logo for every need, we made six color versions, ultimately resulting in 1,108 different logo formats for the nonprofit's brand and state sub-brands!