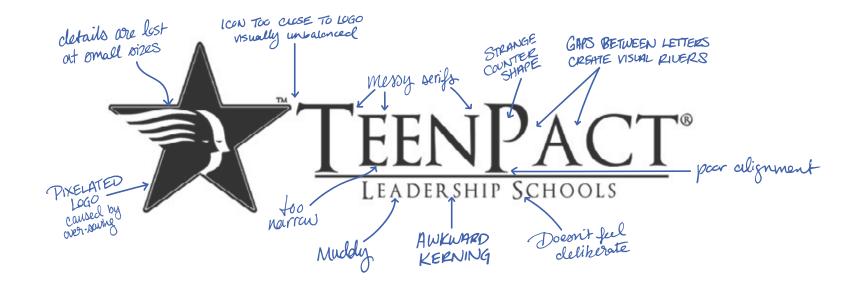

When TeenPact reached out, they had a well-established brand and logo. It had been in use for years, so many people in their audience—including volunteers, students, alumni, and donors—could easily recognize it. Unfortunately, the core logo file was raster-based, so it had gradually decayed with years of use and was noticeably pixelated.

Because the brand trust was already high, we opted to rebuild the logo files from scratch, which required an intensive evaluation of all the visual features that made the original unique. From there, we began to reconstruct the file, with additional attention to issues that might impact multi-context use, like alignment, scale, or kerning. (*Want to learn more about the brand refresh process? Click the link below!*)