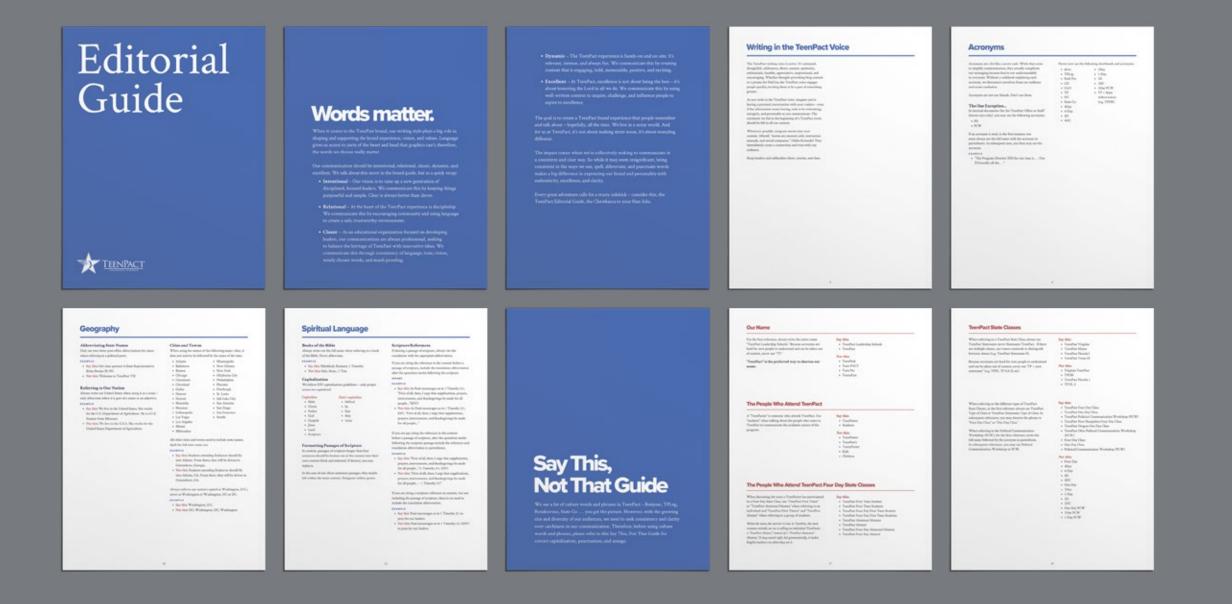

# HOW WE PARTNERED TOGETHER

Amenable stepped in to update TeenPact's logo files and ensure their brand was incorporated universally at both the state and national level. This approach included the creation of editorial and style guides, as well as a wide range of new print materials and branded merchandise.

#### ORIGINAL LOGO

**REFRESHED LOGO** 

Next, we made primary and secondary lock-ups of the logo, as well as typemarks (text-only) and logomarks (icon-only). It was important for TeenPact to have a consistent brand across each of its state-specific programs, so we created separate sub-brand logos as well. To ensure there would be a logo for every need, we made six color versions, ultimately resulting in 1,108 different logo formats for the nonprofit's brand and state sub-brands!

With these concepts as our guiding vision, we developed several additional resources for TeenPact to use in the future. First, we established a clear visual language, including color palettes, typographic rules, and a photography style. For convenience, we compiled these rules into brand and style guides, which could be used by anyone associated with TeenPact, ranging from the national office to volunteers.