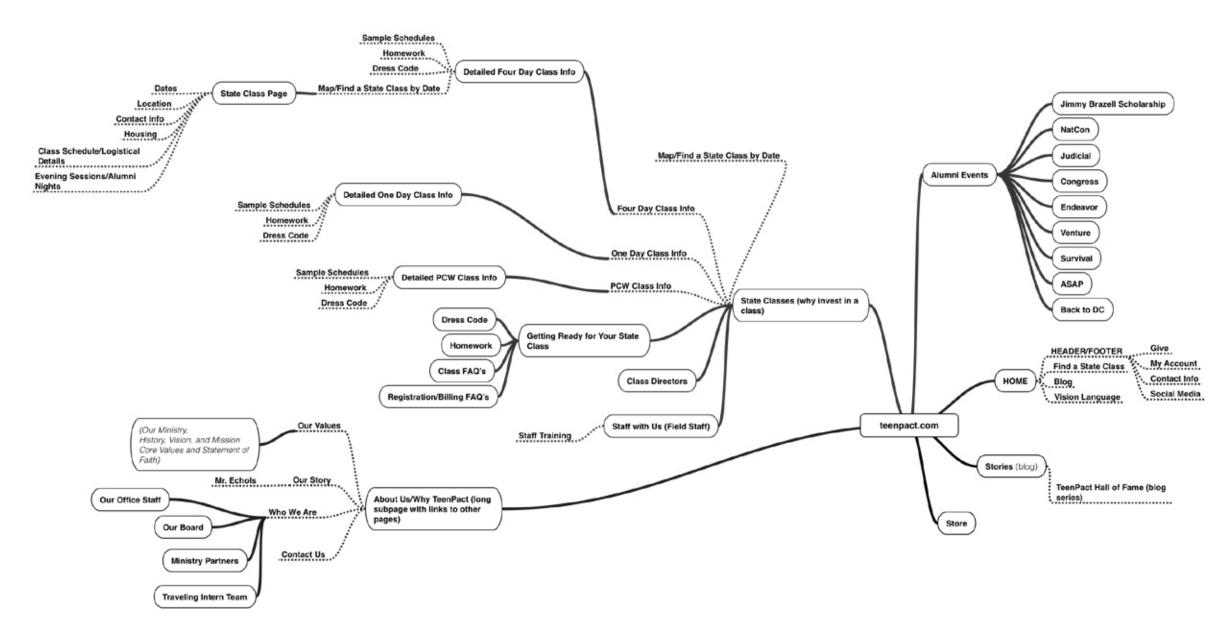

# TEENPACT

HANGING LIVES TO CHANGE THE WORL

CHANGING LIVES TO CHANGE THE WORLD

CHANGING LIVES TO CHANGE THE WORLD

After many years of use and updates, the TeenPact website was dated and difficult to navigate. We kicked off the project with three Web Discoveries with various members of the TeenPact office staff team. Using a variety of methods to engage different personalities and inspire creativity, we discussed challenges with the current site and brainstormed ideas for the new one. Based on the feedback gathered in the Web Discoveries as well as a review of our current site's Google Analytics, we created a website report sharing the themes we heard, audience demographics, identified problems, functionality and content needs for the future site, and project timeline.

We started the project by developing a site map, design wireframes, and detailed functionality notes. After these were approved by TeenPact's decision makers, we finalized the design and sent it to our team developer to begin coding. Working with a small team of TeenPact's writers and editors, we reviewed all the old website content to determine what could be edited for reuse and what new content needed to be developed for the 100+ website pages. While their team worked on content, we selected images from the nonprofit's photo database and developed graphics and downloadables to populate the site—all Word Docs, PDFs, etc. were redesigned to fit the new brand and improve site functionality. Once coding was finished, we did final reviews, populated the site with content, and then launched the site just in time for the TeenPact season kick-off.